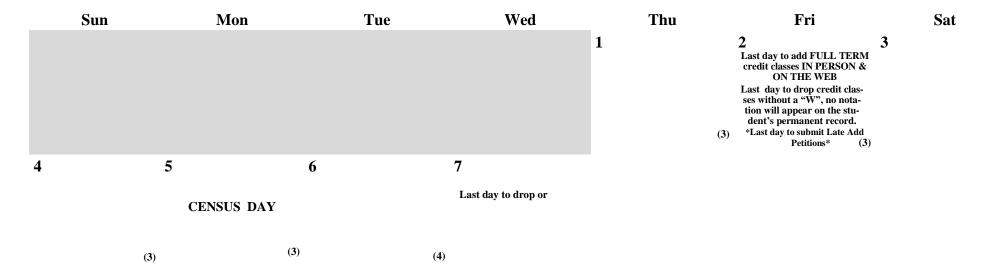

| 5                                                    | 6                                      |
| 7   | 8                                                                                       | 9                                                                                                     | 10  | 11<br>FLEX DAY<br>(Independent) | 12<br>FLEX DAY<br>(Professional Development)         | 13                                     |
| 14  | 15<br>HOLIDAY<br>MARTIN LUTHER<br>KING, JR.<br>BIRTHDAY<br>OBSERVANCE<br>COLLEGE CLOSED | 16<br>instruction begins<br>first tuesday (t),<br>tuesday/thursday (tr)<br>day and evening<br>classes |     |                                 | 19<br>FIRST<br>FRIDAY (F)<br>DAY AND EVENING CLASSES | 20<br>FIRST<br>SATURDAY (S)<br>CLASSES |

21

(1)



| Sun                                             | Mon                                             | Tue                                                  | Wed  | Thu                                                                                      | Fri                          | Sat |
|-------------------------------------------------|-------------------------------------------------|------------------------------------------------------|------|------------------------------------------------------------------------------------------|------------------------------|-----|
|                                                 |                                                 |                                                      |      |